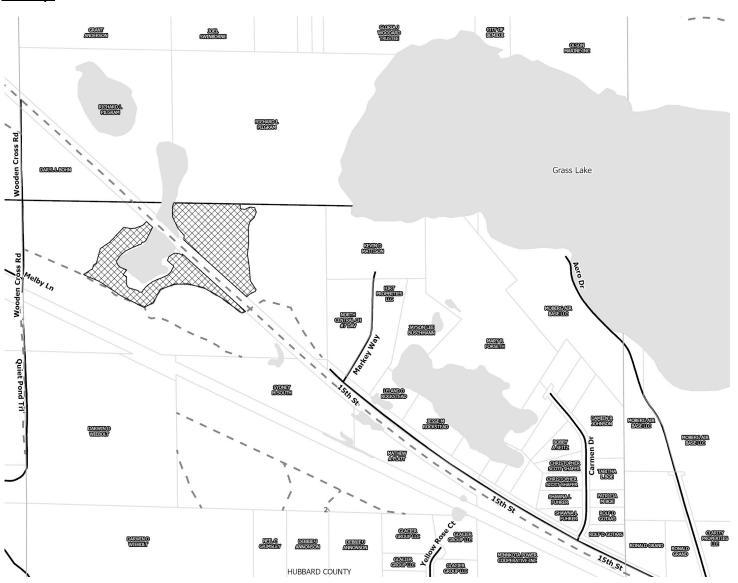

|
|              | Slash Disposal             |                                                                         |                                                                                             |
|              | SEALED BID<br>Auction Date | SEALED BID-REGULAR<br>Auction Date: 07/25/2025<br>Access: Public Access | SEALED BID-REGULARPermit Number:Auction Date:07/25/2025Expiration Date:Access:Public Access |

Scatter slash.

## Beltrami County NRM Timber Appraisal



Appraised By:Sale Type:Appraisal Number:BLOWDOWN - 15th and<br/>MarkeyCorey CampbellSEALED BID-REGULARPermit Number:225038Appraisal Date:Auction Date:07/25/2025Expiration Date:07/25/202607/15/2025Access:Public AccesssVertice Content of the content of the

Site Map:



## STAND HARVEST PRESCRIPTIONS

| Timber Sale Name:       | BLOWDOV                 | /N - 15th and Mar    | key           |                  |             |                                                                                                  |
|-------------------------|-------------------------|----------------------|---------------|------------------|-------------|--------------------------------------------------------------------------------------------------|
| Description:            |                         |                      |               |                  |             |                                                                                                  |
| RE Code                 | Sec. T                  | <u>wp. Rge.</u>      | <u>School</u>