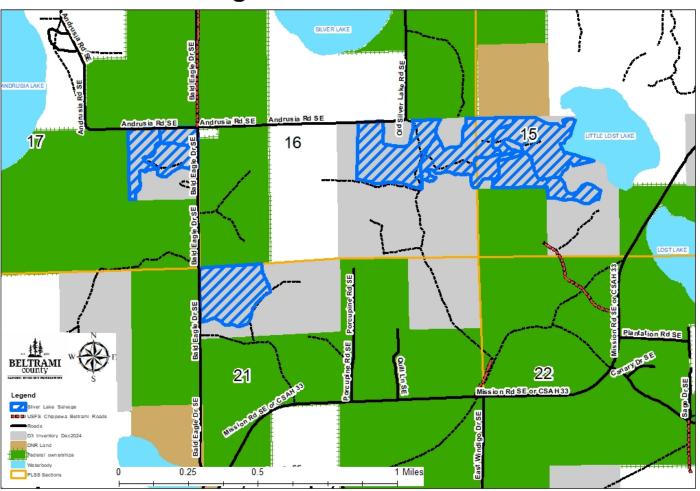

Permit Number: 225040 Expiration Date: 07/25/2026

Site Map:

# Silver Lake Salvage Sale

| Appraisal examined and approved by |                 |      |
|------------------------------------|-----------------|------|
|                                    | Forester        | Date |
| Appraisal examined and approved by |                 |      |
|                                    | Land Department | Date |

# Silver Lake Salvage Sale

# **Legal Description**

| RE Code | Sec. | Twp. | Rge. | <u>School</u> | City/Twp | <u>Subd</u> |
|---------|------|------|------|---------------|----------|-------------|
|         | 15   | 146  | 31   | 31            | Ten Lake |             |
|         | 16   | 146  | 31   | 31            | Ten Lake |             |
|         | 17   | 146  | 31   | 31            | Ten Lake |             |
|         | 21   | 146  | 31   | 31            | Ten Lake |             |

# STAND HARVEST PRESCRIPTIONS

| Timber Sale Name: Silver Lake Salvage                                                                                                                                                                                                                                                                                                                                           |                                                                                                                                                                                                                                                                                                                         |                                                                           |      |                                                                        |                              |                                      |       |                      |
|---------------------------------------------------------------------------------------------------------------------------------------------------------------------------------------------------------------------------------------------------------------------------------------------------------------------------------------------------------------------------------|-------------------------------------------------------------------------------------------------------------------------------------------------------------------------------------------------------------------------------------------------------------------------------------------------------------------------|---------------------------------------------------------------------------|------|------------------------------------------------------------------------|------------------------------|--------------------------------------|-------|----------------------|
| Description                                                                                                                                                                                                                                                                                                                                                                     | n:                                                                                                                                                                                                                                                                                                                      |                                                                           |      |                                                                        |                              |                                      |       |                      |
| RE Code                                                                                                                                                                                                                                                                                                                                                                         |                                                                                                                                                                                                                                                                                                                         | Sec.                                                                      | Twp. | Rge.                                                                   | School                       | City/Twp                             |       | Subd                 |
|                                                                                                                                                                                                                                                                                                                                                                                 |                                                                                                                                                                                                                                                                                                                         | 15                                                                        | 146  | 31                                                                     | 31                           | Ten Lake                             |       |                      |
|                                                                                                                                                                                                                                                                                                                                                                                 |                                                                                                                                                                                                                                                                                                                         | 16                                                                        | 146  | 31                                                                     | 31                           | Ten Lake                             |       |                      |
|                                                                                                                                                                                                                                                                                                                                                                                 |                                                                                                                                                                                                                                                                                                                         | 17                                                                        | 146  | 31                                                                     | 31                           | Ten Lake                             |       |                      |
| Block:                                                                                                                                                                                                                                                                                                                                                                          |                                                                                                                                                                                                                                                                                                                         | 21<br><b>1</b>                                                            | 146  | 31                                                                     | 31                           | Ten Lake                             |       |                      |
| Stand Deta                                                                                                                                                                                                                                                                                                                                                                      | nils                                                                                                                                                                                                                                                                                                                    | •                                                                         |      |                                                                        |                              |                                      |       |                      |
| Section                                                                                                                                                                                                                                                                                                                                                                         | Townshi                                                                                                                                                                                                                                                                                                                 | p Ran                                                                     | ge T | imber Type                                                             | Acres                        | Stand Age                            | NPC   | Harv Meth Desc       |
| 15                                                                                                                                                                                                                                                                                                                                                                              | 146                                                                                                                                                                                                                                                                                                                     | 31                                                                        |      | 12                                                                     | 55                           | 40                                   | FDc24 | Clear Cut w/Reserves |
| 16                                                                                                                                                                                                                                                                                                                                                                              | 146                                                                                                                                                                                                                                                                                                                     | 31                                                                        |      | 12                                                                     | 48                           | 40                                   | FDc24 | Clear Cut w/Reserves |
| 17                                                                                                                                                                                                                                                                                                                                                                              | 146                                                                                                                                                                                                                                                                                                                     | 31                                                                        |      | 12                                                                     | 26                           | 40                                   | FDc24 | Clear Cut w/Reserves |
| 21                                                                                                                                                                                                                                                                                                                                                                              | 146                                                                                                                                                                                                                                                                                                                     | 31                                                                        |      | 12                                                                     | 28                           | 40                                   | FDc24 | Clear Cut w/Reserves |
| 15                                                                                                                                                                                                                                                                                                                                                                              | 146                                                                                                                                                                                                                                                                                                                     | 31                                                                        |      | 53                                                                     | 55                           | 40                                   | FDc23 | Clear Cut w/Reserves |
| 16                                                                                                                                                                                                                                                                                                                                                                              | 146                                                                                                                                                                                                                                                                                                                     | 31                                                                        |      | 53                                                                     | 48                           | 40                                   | FDc23 | Clear Cut w/Reserves |
| 17                                                                                                                                                                                                                                                                                                                                                                              | 146                                                                                                                                                                                                                                                                                                                     | 31                                                                        |      | 53                                                                     | 26                           | 40                                   | FDc23 | Clear Cut w/Reserves |
| 21                                                                                                                                                                                                                                                                                                                                                                              | 146                                                                                                                                                                                                                                                                                                                     | 31                                                                        |      | 53                                                                     | 28                           | 40                                   | FDc23 | Clear Cut w/Reserves |
| 15                                                                                                                                                                                                                                                                                                                                                                              | 146                                                                                                                                                                                                                                                                                                                     | 31                                                                        |      | 61                                                                     | 55                           | 40                                   | FDc24 | Clear Cut w/Reserves |
| 16                                                                                                                                                                                                                                                                                                                                                                              | 146                                                                                                                                                                                                                                                                                                                     | 31                                                                        |      | 61                                                                     | 48                           | 40                                   | FDc24 | Clear Cut w/Reserves |
| 17                                                                                                                                                                                                                                                                                                                                                                              | 146                                                                                                                                                                                                                                                                                                                     | 31                                                                        |      | 61                                                                     | 26                           | 40                                   | FDc24 | Clear Cut w/Reserves |
| 21                                                                                                                                                                                                                                                                                                                                                                              | 146                                                                                                                                                                                                                                                                                                                     | 31                                                                        |      | 61                                                                     | 28                           | 40                                   | FDc24 | Clear Cut w/Reserves |
| 15                                                                                                                                                                                                                                                                                                                                                                              | 146                                                                                                                                                                                                                                                                                                                     | 31                                                                        |      | 52                                                                     | 55                           | 35                                   | FDc24 | Intermediate Thin    |
| 16                                                                                                                                                                                                                                                                                                                                                                              | 146                                                                                                                                                                                                                                                                                                                     | 31                                                                        |      | 52                                                                     | 48                           | 35                                   | FDc24 | Intermediate Thin    |
| 17                                                                                                                                                                                                                                                                                                                                                                              | 146                                                                                                                                                                                                                                                                                                                     | 31                                                                        |      | 52                                                                     | 26                           | 35                                   | FDc24 | Intermediate Thin    |
| 21                                                                                                                                                                                                                                                                                                                                                                              | 146                                                                                                                                                                                                                                                                                                                     | 31                                                                        |      | 52                                                                     | 28                           | 35                                   | FDc24 | Intermediate Thin    |
| *NPC                                                                                                                                                                                                                                                                                                                                                                            |                                                                                                                                                                                                                                                                                                                         | FDc23 - Central Dry Pine Woodland, FDc24 - Central Rich Dry Pine Woodland |      |                                                                        |                              |                                      |       |                      |
| No Basal Da                                                                                                                                                                                                                                                                                                                                                                     |                                                                                                                                                                                                                                                                                                                         |                                                                           |      |                                                                        |                              |                                      |       |                      |
| Current Site Conditions This is a large sale consisting of numerous blocks of storm damaged Pine, White Spruce, and Aspen covertypes. The Aspen, Spruce, and Jack Pine stands will be final harvested. The Norw Pine stands will have damaged trees cut and utilized, and the residual stand will be thinned do to 100 BA where possible and carried on to normal rotation age. |                                                                                                                                                                                                                                                                                                                         |                                                                           |      | vill be final harvested. The Norway esidual stand will be thinned down |                              |                                      |       |                      |
| Insect/Dise                                                                                                                                                                                                                                                                                                                                                                     | sect/Disease                                                                                                                                                                                                                                                                                                            |                                                                           |      |                                                                        | S                            |                                      |       |                      |
| Timber Ob                                                                                                                                                                                                                                                                                                                                                                       | The goal is to salvage as much storm damage as possible and also minimize plantation establishment costs over the next couple years. The timing and storm situation has not allowed to inspect every acre on the sale. It's possible that acres could be added if additional blowdown found after the sale was written. |                                                                           |      |                                                                        |                              | d storm situation has not allowed us |       |                      |
| Regenerati                                                                                                                                                                                                                                                                                                                                                                      | Regeneration will be a combination of natural aspen and hardwood regeneration and conifer planting where needed.                                                                                                                                                                                                        |                                                                           |      |                                                                        | ood regeneration and conifer |                                      |       |                      |