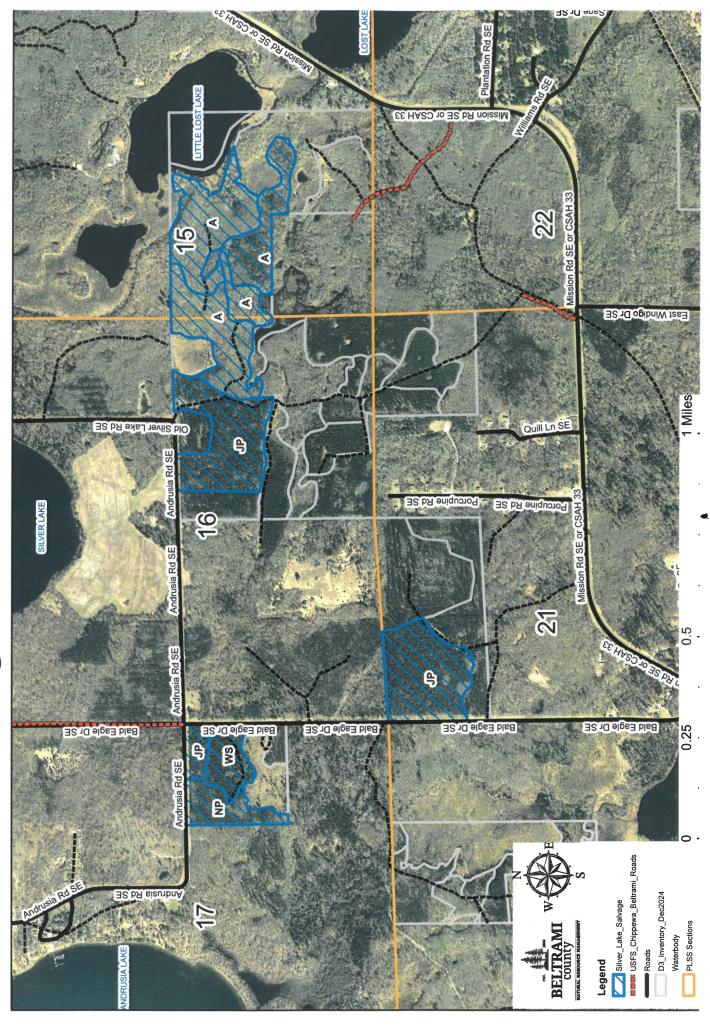

Permit Number: 225040 Expiration Date: 07/25/2026

Site Map:

# Silver Lake Salvage Sale

| Appraisal examined and approved by |                 |      |
|------------------------------------|-----------------|------|
|                                    | Forester        | Date |
| Appraisal examined and approved by |                 |      |
|                                    | Land Department | Date |

# Silver Lake Salvage Sale

# **Legal Description**

| RE Code | Sec. | Twp. | Rge. | <u>School</u> | City/Twp | <u>Subd</u> |
|---------|------|------|------|---------------|----------|-------------|
|         | 15   | 146  | 31   | 31            | Ten Lake |             |
|         | 16   | 146  | 31   | 31            | Ten Lake |             |
|         | 17   | 146  | 31   | 31            | Ten Lake |             |
|         | 21   | 146  | 31   | 31            | Ten Lake |             |

# STAND HARVEST PRESCRIPTIONS

| Timber Sale Name: Silver Lake Salvage                                                                                                                                                                                                                                                                                                                                           |                                                                                                                                                                                                                                                                                                                         |                                                                           |      |                                                                        |                              |                                      |       |                      |
|---------------------------------------------------------------------------------------------------------------------------------------------------------------------------------------------------------------------------------------------------------------------------------------------------------------------------------------------------------------------------------|-------------------------------------------------------------------------------------------------------------------------------------------------------------------------------------------------------------------------------------------------------------------------------------------------------------------------|---------------------------------------------------------------------------|------|------------------------------------------------------------------------|------------------------------|--------------------------------------|-------|----------------------|
| Description                                                                                                                                                                                                                                                                                                                                                                     | n:                                                                                                                                                                                                                                                                                                                      |                                                                           |      |                                                                        |                              |                                      |       |                      |
| RE Code                                                                                                                                                                                                                                                                                                                                                                         |                                                                                                                                                                                                                                                                                                                         | Sec.                                                                      | Twp. | Rge.                                                                   | School                       | City/Twp                             |       | Subd                 |
|                                                                                                                                                                                                                                                                                                                                                                                 |                                                                                                                                                                                                                                                                                                                         | 15                                                                        | 146  | 31                                                                     | 31                           | Ten Lake                             |       |                      |
|                                                                                                                                                                                                                                                                                                                                                                                 |                                                                                                                                                                                                                                                                                                                         | 16                                                                        | 146  | 31                                                                     | 31                           | Ten Lake                             |       |                      |
|                                                                                                                                                                                                                                                                                                                                                                                 |                                                                                                                                                                                                                                                                                                                         | 17                                                                        | 146  | 31                                                                     | 31                           | Ten Lake                             |       |                      |
| Block:                                                                                                                                                                                                                                                                                                                                                                          |                                                                                                                                                                                                                                                                                                                         | 21<br><b>1</b>                                                            | 146  | 31                                                                     | 31                           | Ten Lake                             |       |                      |
| Stand Deta                                                                                                                                                                                                                                                                                                                                                                      | nils                                                                                                                                                                                                                                                                                                                    | •                                                                         |      |                                                                        |                              |                                      |       |                      |
| Section                                                                                                                                                                                                                                                                                                                                                                         | Townshi                                                                                                                                                                                                                                                                                                                 | p Ran                                                                     | ge T | imber Type                                                             | Acres                        | Stand Age                            | NPC   | Harv Meth Desc       |
| 15                                                                                                                                                                                                                                                                                                                                                                              | 146                                                                                                                                                                                                                                                                                                                     | 31                                                                        |      | 12                                                                     | 55                           | 40                                   | FDc24 | Clear Cut w/Reserves |
| 16                                                                                                                                                                                                                                                                                                                                                                              | 146                                                                                                                                                                                                                                                                                                                     | 31                                                                        |      | 12                                                                     | 48                           | 40                                   | FDc24 | Clear Cut w/Reserves |
| 17                                                                                                                                                                                                                                                                                                                                                                              | 146                                                                                                                                                                                                                                                                                                                     | 31                                                                        |      | 12                                                                     | 26                           | 40                                   | FDc24 | Clear Cut w/Reserves |
| 21                                                                                                                                                                                                                                                                                                                                                                              | 146                                                                                                                                                                                                                                                                                                                     | 31                                                                        |      | 12                                                                     | 28                           | 40                                   | FDc24 | Clear Cut w/Reserves |
| 15                                                                                                                                                                                                                                                                                                                                                                              | 146                                                                                                                                                                                                                                                                                                                     | 31                                                                        |      | 53                                                                     | 55                           | 40                                   | FDc23 | Clear Cut w/Reserves |
| 16                                                                                                                                                                                                                                                                                                                                                                              | 146                                                                                                                                                                                                                                                                                                                     | 31                                                                        |      | 53                                                                     | 48                           | 40                                   | FDc23 | Clear Cut w/Reserves |
| 17                                                                                                                                                                                                                                                                                                                                                                              | 146                                                                                                                                                                                                                                                                                                                     | 31                                                                        |      | 53                                                                     | 26                           | 40                                   | FDc23 | Clear Cut w/Reserves |
| 21                                                                                                                                                                                                                                                                                                                                                                              | 146                                                                                                                                                                                                                                                                                                                     | 31                                                                        |      | 53                                                                     | 28                           | 40                                   | FDc23 | Clear Cut w/Reserves |
| 15                                                                                                                                                                                                                                                                                                                                                                              | 146                                                                                                                                                                                                                                                                                                                     | 31                                                                        |      | 61                                                                     | 55                           | 40                                   | FDc24 | Clear Cut w/Reserves |
| 16                                                                                                                                                                                                                                                                                                                                                                              | 146                                                                                                                                                                                                                                                                                                                     | 31                                                                        |      | 61                                                                     | 48                           | 40                                   | FDc24 | Clear Cut w/Reserves |
| 17                                                                                                                                                                                                                                                                                                                                                                              | 146                                                                                                                                                                                                                                                                                                                     | 31                                                                        |      | 61                                                                     | 26                           | 40                                   | FDc24 | Clear Cut w/Reserves |
| 21                                                                                                                                                                                                                                                                                                                                                                              | 146                                                                                                                                                                                                                                                                                                                     | 31                                                                        |      | 61                                                                     | 28                           | 40                                   | FDc24 | Clear Cut w/Reserves |
| 15                                                                                                                                                                                                                                                                                                                                                                              | 146                                                                                                                                                                                                                                                                                                                     | 31                                                                        |      | 52                                                                     | 55                           | 35                                   | FDc24 | Intermediate Thin    |
| 16                                                                                                                                                                                                                                                                                                                                                                              | 146                                                                                                                                                                                                                                                                                                                     | 31                                                                        |      | 52                                                                     | 48                           | 35                                   | FDc24 | Intermediate Thin    |
| 17                                                                                                                                                                                                                                                                                                                                                                              | 146                                                                                                                                                                                                                                                                                                                     | 31                                                                        |      | 52                                                                     | 26                           | 35                                   | FDc24 | Intermediate Thin    |
| 21                                                                                                                                                                                                                                                                                                                                                                              | 146                                                                                                                                                                                                                                                                                                                     | 31                                                                        |      | 52                                                                     | 28                           | 35                                   | FDc24 | Intermediate Thin    |
| *NPC                                                                                                                                                                                                                                                                                                                                                                            |                                                                                                                                                                                                                                                                                                                         | FDc23 - Central Dry Pine Woodland, FDc24 - Central Rich Dry Pine Woodland |      |                                                                        |                              |                                      |       |                      |
| No Basal Da                                                                                                                                                                                                                                                                                                                                                                     |                                                                                                                                                                                                                                                                                                                         |                                                                           |      |                                                                        |                              |                                      |       |                      |
| Current Site Conditions This is a large sale consisting of numerous blocks of storm damaged Pine, White Spruce, and Aspen covertypes. The Aspen, Spruce, and Jack Pine stands will be final harvested. The Norw Pine stands will have damaged trees cut and utilized, and the residual stand will be thinned do to 100 BA where possible and carried on to normal rotation age. |                                                                                                                                                                                                                                                                                                                         |                                                                           |      | vill be final harvested. The Norway esidual stand will be thinned down |                              |                                      |       |                      |
| Insect/Dise                                                                                                                                                                                                                                                                                                                                                                     | sect/Disease                                                                                                                                                                                                                                                                                                            |                                                                           |      |                                                                        | S                            |                                      |       |                      |
| Timber Ob                                                                                                                                                                                                                                                                                                                                                                       | The goal is to salvage as much storm damage as possible and also minimize plantation establishment costs over the next couple years. The timing and storm situation has not allowed to inspect every acre on the sale. It's possible that acres could be added if additional blowdown found after the sale was written. |                                                                           |      |                                                                        |                              | d storm situation has not allowed us |       |                      |
| Regenerati                                                                                                                                                                                                                                                                                                                                                                      | Regeneration will be a combination of natural aspen and hardwood regeneration and conifer planting where needed.                                                                                                                                                                                                        |                                                                           |      |                                                                        | ood regeneration and conifer |                                      |       |                      |