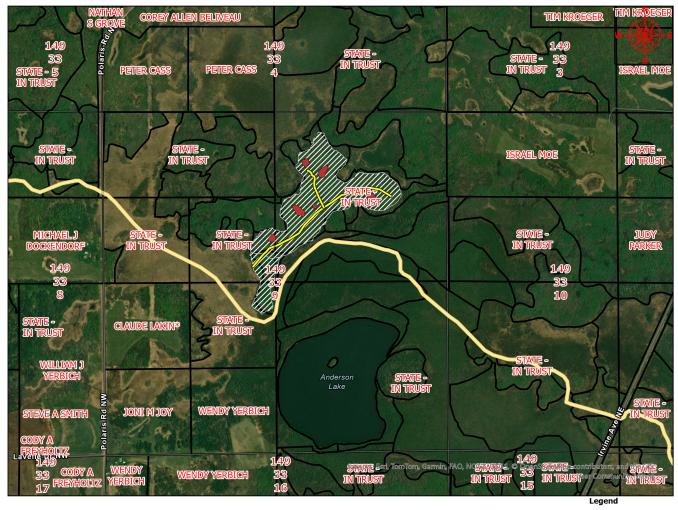

### Site Map:

Irvine Hardwoods

Irvine Hardwoods
Irvine HW Haul/Skid
Reserves
Snowmobile Trail

Appraisal examined and approved by
Forester
Date
Appraisal examined and approved by

• Swamp Access - This swamp sale may require advance work to freeze access and trails and/or the use of tracked equipment or equipment with oversize tires or duals.

Primary access will be off Irvine Ave NE at Lat/Long - 47.732N/94.860W. Or off Polaris road at Lat/Long - 47.741N/94.892W.

Blue paint boundary.