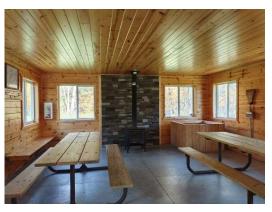

• Three Island Shelter – this shelter has an indoor space of approximately 20' x 30' with three 8' picnic tables inside and two 8' picnic tables outside. This shelter has a wood stove and a restroom and hand-pump well nearby. This shelter does **NOT** have electricity. Cost is \$60/day with an option of \$25/day for additional outside space for chairs, outdoor party tents, etc.