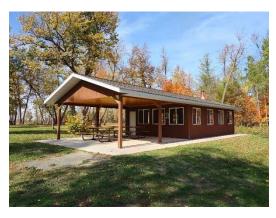

• Three Island Shelter – this shelter has an indoor space of approximately 20' x 30' with three 8' picnic tables inside and two 8' picnic tables outside. This shelter has a wood stove and a restroom and hand-pump well nearby. This shelter does **NOT** have electricity. Cost is \$60/day with an option of \$25/day for additional outside space for chairs, outdoor party tents, etc.