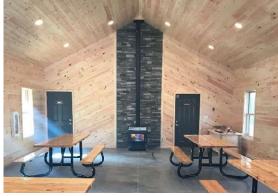

## **BELTRAMI COUNTY PARKS - SHELTER RENTALS**

Are you looking for a location to host a graduation party, wedding, reunion, or birthday party? Whatever your event, we have a location for you:

Movil Maze Shelter – this shelter has an indoor space of approximately 22' x 34' with four 8' picnic tables inside and two 4'x4' picnic tables outside. This shelter has a wood stove, electricity, and a restroom and hand-pump well nearby. Cost is \$75/day.