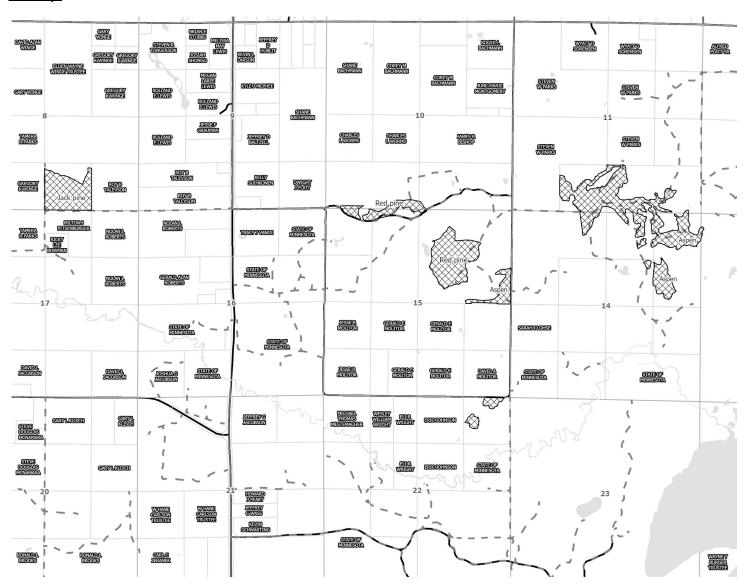

#### **Access**

Sale is located in section 10,15, and 22 of Jones Township, off of Jones Town Hall Road and Emerald Road. Coordinates: -95.099, 47.464

**SEALED BID-REGULAR Auction Date:** 07/25/2025

Permit Number: 225037

Expiration Date: 07/25/2026

Site Map:

Access: **Public Access** 

| Appraisal examined and approved by |                 |      |
|------------------------------------|-----------------|------|
|                                    | Forester        | Date |
| Appraisal examined and approved by |                 |      |
|                                    | Land Department | Date |