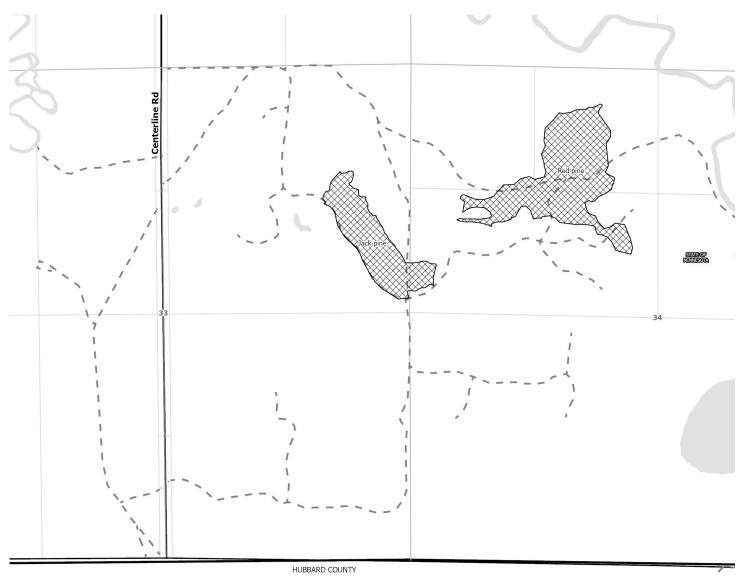

Acres: 39

**DRAIN** 

Type: Acres Cut:

SEALED BID-REGULAR 39.00

Total: 39.00

**Harvest Specifications** 

**Access** 

Sale is located near the Hubbard county line east off of County Rd 5 in Jones Township. Coordinates: -95.126, 47.418.

#### Site Map:

| Appraisal examined and approved by |                 |      |
|------------------------------------|-----------------|------|
|                                    | Forester        | Date |
| Appraisal examined and approved by |                 |      |
|                                    | Land Department | Date |