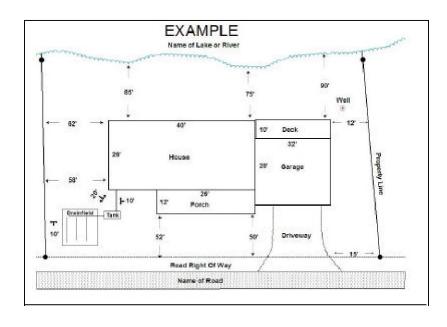

You <u>must</u> include all buildings, existing and proposed, on your property and label them. You <u>must</u> include all dimensions (including height) of the buildings as well as all setbacks to property lines, lakes or rivers, roads, and any other pertinent setbacks.